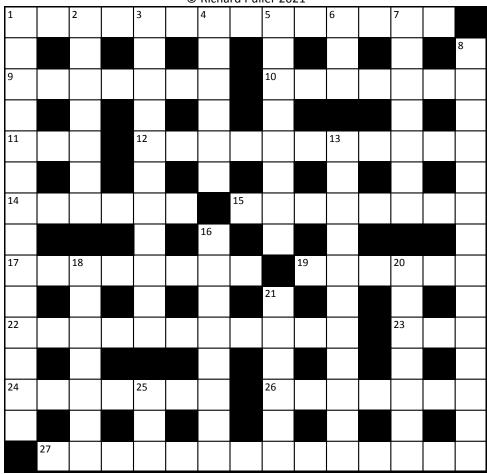

# **Going Postal Crossword 174**

© Richard Puller 2021

### **ACROSS**

- 1 Pathogen gain of function manipulation as practiced at the Wuhan Institute of Virology (14)
- 9 Stocked up on weapons (7)
- 10 Playhouse (7)
- 11 Go downhill fast (3)
- 12 Frenzied (11)
- 14 Hostility (6)
- 15 Promising cricketer attacked by the woke (8)
- 17 Like Diane Abbott's head (3,5)
- 19 Exploited (6)
- 22 Garden flower genus (11)
- 23 31<sup>st</sup> December (1,1,1)
- 24 Momentous (7)
- 26 Like Diane Abbott's nose (7)
- 27 Undeleted cause of a promising cricketer's suspension (8,6)

### **DOWN**

- 1 PM's middle names (5,2,7)
- 2 Self pleasuring (7)
- 3 Rain clouds (11)
- 4 Verily (6)
- 5 Mezzanine (8)
- 6 Eggs (3)
- 7 Marks up (7)
- 8 Meghan's had two of these (7,7)
- 13 Penal code (8,3)
- 16 American mobile (8)
- 18 African capital (7)
- 20 Basic camera lens (7)
- 21 Language (6)
- 25 Shed (3)